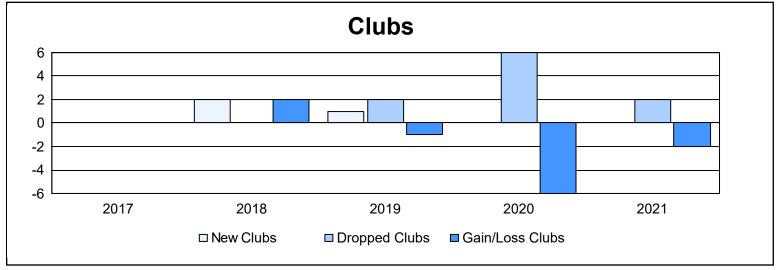

District 24 I As of June 2021 Cumulative

| Year      | New<br>Clubs | Dropped<br>Clubs | Gain/<br>Loss<br>Clubs | New<br>Members | Charter<br>Members | Reinstate<br>Members | Transfer<br>Members | Total<br>Member<br>Added | Total<br>Members<br>Dropped | Gain/<br>Loss<br>Members |
|-----------|--------------|------------------|------------------------|----------------|--------------------|----------------------|---------------------|--------------------------|-----------------------------|--------------------------|
| 2016-2017 | 0            | 0                | 0                      | 197            | 0                  | 3                    | 29                  | 229                      | 280                         | -51                      |
| 2017-2018 | 2            | 0                | 2                      | 184            | 58                 | 14                   | 10                  | 266                      | 269                         | -3                       |
| 2018-2019 | 1            | 2                | -1                     | 169            | 32                 | 5                    | 18                  | 224                      | 290                         | -66                      |
| 2019-2020 | 0            | 6                | -6                     | 98             | 11                 | 3                    | 18                  | 130                      | 301                         | -171                     |
| 2020-2021 | 0            | 2                | -2                     | 94             | 1                  | 3                    | 26                  | 124                      | 283                         | -159                     |
| Average   | 1            | 2                | -1                     | 148            | 20                 | 6                    | 20                  | 195                      | 285                         | -90                      |